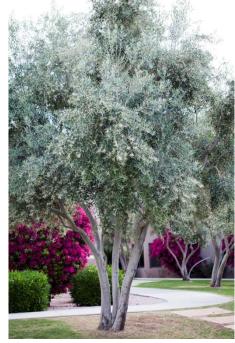

Flowers are pollinated by bees •

| Tipuana tipu                                                                                                                                                                                                                                                                                                                                      |                                                                                                                                                                                                                                                  |          |
|---------------------------------------------------------------------------------------------------------------------------------------------------------------------------------------------------------------------------------------------------------------------------------------------------------------------------------------------------|--------------------------------------------------------------------------------------------------------------------------------------------------------------------------------------------------------------------------------------------------|----------|
| Tipuana-tipu (Ro                                                                                                                                                                                                                                                                                                                                  | sewood)                                                                                                                                                                                                                                          |          |
| Family                                                                                                                                                                                                                                                                                                                                            | Fabaceae (Legume)                                                                                                                                                                                                                                | ALL ALL  |
| Native Region                                                                                                                                                                                                                                                                                                                                     | South Brazil                                                                                                                                                                                                                                     | T        |
| Plant Type                                                                                                                                                                                                                                                                                                                                        | Tree                                                                                                                                                                                                                                             |          |
| Average Height                                                                                                                                                                                                                                                                                                                                    | 25' – 40'                                                                                                                                                                                                                                        |          |
| Average<br>Spread/Width                                                                                                                                                                                                                                                                                                                           | 30' – 60', wider than high<br>Trunk diameter: 1 foot to 1½ feet                                                                                                                                                                                  |          |
| Exposure                                                                                                                                                                                                                                                                                                                                          | Full sun to partial shade                                                                                                                                                                                                                        | The Sta  |
| <ul> <li>Flattened crown<br/>that is wider than<br/>high, but can be<br/>pruned to make a<br/>denser, narrower,<br/>umbrella shaped<br/>crown</li> <li>3 inch light green<br/>leaves divided into<br/>11-21 oblong, 1 ½"<br/>long leaflets</li> <li>Leaves grow in<br/>clusters; fern-like<br/>leaves has very lacy<br/>weeping boughs</li> </ul> |                                                                                                                                                                                                                                                  |          |
| <ul> <li>Flower</li> <li>Early summer, puts on a very unique show of golden blooms over the entire tree</li> <li>Yellow to apricot pea shaped flowers, ¾ inches across</li> </ul>                                                                                                                                                                 |                                                                                                                                                                                                                                                  |          |
| Flower Color                                                                                                                                                                                                                                                                                                                                      | Yellow                                                                                                                                                                                                                                           | S 9 - 94 |
| Fruit                                                                                                                                                                                                                                                                                                                                             | Samara, 'helicopter' winged pod, tan                                                                                                                                                                                                             |          |
| Cold Hardy                                                                                                                                                                                                                                                                                                                                        | 25° F                                                                                                                                                                                                                                            |          |
| <ul> <li>have been known to li</li> <li>Great shade tree</li> <li>Tends to form low co-<br/>form bark inclusions re</li> <li>Great selection for lot</li> </ul>                                                                                                                                                                                   | re known as 'travelers' and, in some cases,<br>ft concrete; install root barriers<br>dominant stems that if unpruned might<br>esulting in catastrophic limb failure<br>s of shade; very rapid growth rate<br>5 critical to obtain good structure |          |
|                                                                                                                                                                                                                                                                                                                                                   |                                                                                                                                                                                                                                                  |          |