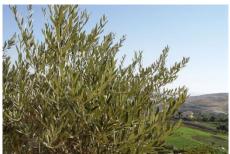

| Olneya tesota                                                                                                                                                                                                                                                                                                                                                               |                                               | North States      |
|-----------------------------------------------------------------------------------------------------------------------------------------------------------------------------------------------------------------------------------------------------------------------------------------------------------------------------------------------------------------------------|-----------------------------------------------|-------------------|
| Desert Ironwood                                                                                                                                                                                                                                                                                                                                                             | ł                                             | South Start Barry |
| Family                                                                                                                                                                                                                                                                                                                                                                      | Fabaceae (Legume)                             | the second second |
| Native Region                                                                                                                                                                                                                                                                                                                                                               | South Brazil                                  |                   |
| Plant Type                                                                                                                                                                                                                                                                                                                                                                  | Plant Type Tree                               |                   |
| Average Height                                                                                                                                                                                                                                                                                                                                                              | 15' – 30'                                     |                   |
| Average<br>Spread/Width                                                                                                                                                                                                                                                                                                                                                     | 15' – 30', round<br>Trunk diameter: 18 inches |                   |
| Exposure                                                                                                                                                                                                                                                                                                                                                                    | Full sun to partial shade                     | I STA AT TAK      |
| <ul> <li>Gray-green leaves,<br/>each with two<br/>spines at the base,<br/>many ¾ inch leaflets</li> <li>Leathery,<br/>compound, pinnate<br/>leaves about 2<br/>inches long with 6<br/>to 9 leaflets about ¾<br/>inch long</li> <li>Leaves are covered<br/>with fine hairs</li> <li>A pair of thorns<br/>about ½ inch long<br/>grows at the base of<br/>each leaf</li> </ul> |                                               |                   |
| <ul> <li>Flower</li> <li>Blooms in late<br/>spring with clusters<br/>of pinkish lavender<br/>1/2 inch sweet pea<br/>shaped flowers</li> <li>Flowers grow in<br/>arches at the end of<br/>branches</li> </ul>                                                                                                                                                                |                                               | <image/>          |
| Flower Color                                                                                                                                                                                                                                                                                                                                                                | Lavender to pink                              |                   |
| Fruit                                                                                                                                                                                                                                                                                                                                                                       | Dark brown, fuzzy, 2" pods                    |                   |
| Cold Hardy                                                                                                                                                                                                                                                                                                                                                                  | 15° F                                         |                   |
| litter fertilizes the soi                                                                                                                                                                                                                                                                                                                                                   | the ironwood flowers                          |                   |