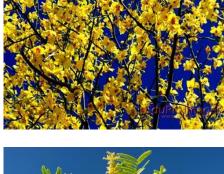

Flowers are pollinated by bees •

| Tipuana tipu                                                                                                                                                                                                                                                                                                                                      |                                                                                                                                                                                                                                                  |          |
|---------------------------------------------------------------------------------------------------------------------------------------------------------------------------------------------------------------------------------------------------------------------------------------------------------------------------------------------------|--------------------------------------------------------------------------------------------------------------------------------------------------------------------------------------------------------------------------------------------------|----------|
| Tipuana-tipu (Ro                                                                                                                                                                                                                                                                                                                                  | sewood)                                                                                                                                                                                                                                          |          |
| Family                                                                                                                                                                                                                                                                                                                                            | Fabaceae (Legume)                                                                                                                                                                                                                                | ALL ALL  |
| Native Region                                                                                                                                                                                                                                                                                                                                     | South Brazil                                                                                                                                                                                                                                     | T        |
| Plant Type                                                                                                                                                                                                                                                                                                                                        | Tree                                                                                                                                                                                                                                             |          |
| Average Height                                                                                                                                                                                                                                                                                                                                    | 25' – 40'                                                                                                                                                                                                                                        |          |
| Average<br>Spread/Width                                                                                                                                                                                                                                                                                                                           | 30' – 60', wider than high<br>Trunk diameter: 1 foot to 1½ feet                                                                                                                                                                                  |          |
| Exposure                                                                                                                                                                                                                                                                                                                                          | Full sun to partial shade                                                                                                                                                                                                                        | The Sta  |
| <ul> <li>Flattened crown<br/>that is wider than<br/>high, but can be<br/>pruned to make a<br/>denser, narrower,<br/>umbrella shaped<br/>crown</li> <li>3 inch light green<br/>leaves divided into<br/>11-21 oblong, 1 ½"<br/>long leaflets</li> <li>Leaves grow in<br/>clusters; fern-like<br/>leaves has very lacy<br/>weeping boughs</li> </ul> |                                                                                                                                                                                                                                                  |          |
| <ul> <li>Flower</li> <li>Early summer, puts on a very unique show of golden blooms over the entire tree</li> <li>Yellow to apricot pea shaped flowers, ¾ inches across</li> </ul>                                                                                                                                                                 |                                                                                                                                                                                                                                                  |          |
| Flower Color                                                                                                                                                                                                                                                                                                                                      | Yellow                                                                                                                                                                                                                                           | S 9 - 94 |
| Fruit                                                                                                                                                                                                                                                                                                                                             | Samara, 'helicopter' winged pod, tan                                                                                                                                                                                                             |          |
| Cold Hardy                                                                                                                                                                                                                                                                                                                                        | 25° F                                                                                                                                                                                                                                            |          |
| <ul> <li>have been known to li</li> <li>Great shade tree</li> <li>Tends to form low co-<br/>form bark inclusions re</li> <li>Great selection for lot</li> </ul>                                                                                                                                                                                   | re known as 'travelers' and, in some cases,<br>ft concrete; install root barriers<br>dominant stems that if unpruned might<br>esulting in catastrophic limb failure<br>s of shade; very rapid growth rate<br>5 critical to obtain good structure |          |
|                                                                                                                                                                                                                                                                                                                                                   |                                                                                                                                                                                                                                                  |          |