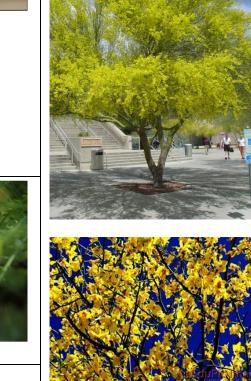

Fruiting olive trees are banned in Arizona in landscapes

.

| Parkinsonia Sp.                                                                                                                                                                                                                                                                                                                                                                                                                                           |                                                                                                                                                                                        |                                                                                                                                                                                                                                                                                                                                                                                                                                                                                                                                                                                                                                                                                                                                                                                                                                                                                                                                                                                                                                                                                                                                                                                                                                                                                                                                                                                                                                                                                                                                                                                                                                                                                                                                                                                                                                                                                                                                                                                                                                                                                                                               |  |  |
|-----------------------------------------------------------------------------------------------------------------------------------------------------------------------------------------------------------------------------------------------------------------------------------------------------------------------------------------------------------------------------------------------------------------------------------------------------------|----------------------------------------------------------------------------------------------------------------------------------------------------------------------------------------|-------------------------------------------------------------------------------------------------------------------------------------------------------------------------------------------------------------------------------------------------------------------------------------------------------------------------------------------------------------------------------------------------------------------------------------------------------------------------------------------------------------------------------------------------------------------------------------------------------------------------------------------------------------------------------------------------------------------------------------------------------------------------------------------------------------------------------------------------------------------------------------------------------------------------------------------------------------------------------------------------------------------------------------------------------------------------------------------------------------------------------------------------------------------------------------------------------------------------------------------------------------------------------------------------------------------------------------------------------------------------------------------------------------------------------------------------------------------------------------------------------------------------------------------------------------------------------------------------------------------------------------------------------------------------------------------------------------------------------------------------------------------------------------------------------------------------------------------------------------------------------------------------------------------------------------------------------------------------------------------------------------------------------------------------------------------------------------------------------------------------------|--|--|
| Palo Verde, Palo Brea and Desert Museum                                                                                                                                                                                                                                                                                                                                                                                                                   |                                                                                                                                                                                        |                                                                                                                                                                                                                                                                                                                                                                                                                                                                                                                                                                                                                                                                                                                                                                                                                                                                                                                                                                                                                                                                                                                                                                                                                                                                                                                                                                                                                                                                                                                                                                                                                                                                                                                                                                                                                                                                                                                                                                                                                                                                                                                               |  |  |
| Family                                                                                                                                                                                                                                                                                                                                                                                                                                                    | Fabaceae (Legume)                                                                                                                                                                      |                                                                                                                                                                                                                                                                                                                                                                                                                                                                                                                                                                                                                                                                                                                                                                                                                                                                                                                                                                                                                                                                                                                                                                                                                                                                                                                                                                                                                                                                                                                                                                                                                                                                                                                                                                                                                                                                                                                                                                                                                                                                                                                               |  |  |
| Native Region                                                                                                                                                                                                                                                                                                                                                                                                                                             | Southwest US and Northern Mexico                                                                                                                                                       | T                                                                                                                                                                                                                                                                                                                                                                                                                                                                                                                                                                                                                                                                                                                                                                                                                                                                                                                                                                                                                                                                                                                                                                                                                                                                                                                                                                                                                                                                                                                                                                                                                                                                                                                                                                                                                                                                                                                                                                                                                                                                                                                             |  |  |
| Plant Type                                                                                                                                                                                                                                                                                                                                                                                                                                                | Tree                                                                                                                                                                                   |                                                                                                                                                                                                                                                                                                                                                                                                                                                                                                                                                                                                                                                                                                                                                                                                                                                                                                                                                                                                                                                                                                                                                                                                                                                                                                                                                                                                                                                                                                                                                                                                                                                                                                                                                                                                                                                                                                                                                                                                                                                                                                                               |  |  |
| Average Height                                                                                                                                                                                                                                                                                                                                                                                                                                            | 25' – 30'                                                                                                                                                                              | F.                                                                                                                                                                                                                                                                                                                                                                                                                                                                                                                                                                                                                                                                                                                                                                                                                                                                                                                                                                                                                                                                                                                                                                                                                                                                                                                                                                                                                                                                                                                                                                                                                                                                                                                                                                                                                                                                                                                                                                                                                                                                                                                            |  |  |
| Average                                                                                                                                                                                                                                                                                                                                                                                                                                                   | 20' – 25', Round shape                                                                                                                                                                 | Part Street                                                                                                                                                                                                                                                                                                                                                                                                                                                                                                                                                                                                                                                                                                                                                                                                                                                                                                                                                                                                                                                                                                                                                                                                                                                                                                                                                                                                                                                                                                                                                                                                                                                                                                                                                                                                                                                                                                                                                                                                                                                                                                                   |  |  |
| Spread/Width                                                                                                                                                                                                                                                                                                                                                                                                                                              | Trunk diameter: 1 foot to 1½ feet                                                                                                                                                      | 1.3                                                                                                                                                                                                                                                                                                                                                                                                                                                                                                                                                                                                                                                                                                                                                                                                                                                                                                                                                                                                                                                                                                                                                                                                                                                                                                                                                                                                                                                                                                                                                                                                                                                                                                                                                                                                                                                                                                                                                                                                                                                                                                                           |  |  |
| Exposure                                                                                                                                                                                                                                                                                                                                                                                                                                                  | Full Sun                                                                                                                                                                               | - And |  |  |
| <ul> <li>Palo Verde is<br/>drought deciduous<br/>(sheds its leaves<br/>during extended dry<br/>spells) at which time<br/>the tree relies on its<br/>green stems and<br/>branches for<br/>photosynthesis</li> <li>Branches grow<br/>double or triple<br/>sharp spines ¼ inch<br/>long from leaf axils</li> <li>Hairless leaves are<br/>alternate (7 to 10<br/>inches long,<br/>flattened petiole<br/>edged by 2 rows of<br/>25–30 tiny leaflets</li> </ul> |                                                                                                                                                                                        |                                                                                                                                                                                                                                                                                                                                                                                                                                                                                                                                                                                                                                                                                                                                                                                                                                                                                                                                                                                                                                                                                                                                                                                                                                                                                                                                                                                                                                                                                                                                                                                                                                                                                                                                                                                                                                                                                                                                                                                                                                                                                                                               |  |  |
| <ul> <li>Flower</li> <li>Flowers are yellow-<br/>orange and fragrant,<br/>¾ inch in diameter,<br/>growing from a long<br/>slender stalk in<br/>groups of 8 to 10</li> <li>The flowering<br/>period is the middle<br/>months of spring</li> </ul>                                                                                                                                                                                                          |                                                                                                                                                                                        |                                                                                                                                                                                                                                                                                                                                                                                                                                                                                                                                                                                                                                                                                                                                                                                                                                                                                                                                                                                                                                                                                                                                                                                                                                                                                                                                                                                                                                                                                                                                                                                                                                                                                                                                                                                                                                                                                                                                                                                                                                                                                                                               |  |  |
| Flower Color                                                                                                                                                                                                                                                                                                                                                                                                                                              | Yellow                                                                                                                                                                                 |                                                                                                                                                                                                                                                                                                                                                                                                                                                                                                                                                                                                                                                                                                                                                                                                                                                                                                                                                                                                                                                                                                                                                                                                                                                                                                                                                                                                                                                                                                                                                                                                                                                                                                                                                                                                                                                                                                                                                                                                                                                                                                                               |  |  |
| Fruit                                                                                                                                                                                                                                                                                                                                                                                                                                                     | Seedpod, leathery, mature light brown                                                                                                                                                  |                                                                                                                                                                                                                                                                                                                                                                                                                                                                                                                                                                                                                                                                                                                                                                                                                                                                                                                                                                                                                                                                                                                                                                                                                                                                                                                                                                                                                                                                                                                                                                                                                                                                                                                                                                                                                                                                                                                                                                                                                                                                                                                               |  |  |
| Cold Hardy                                                                                                                                                                                                                                                                                                                                                                                                                                                | 10° F                                                                                                                                                                                  |                                                                                                                                                                                                                                                                                                                                                                                                                                                                                                                                                                                                                                                                                                                                                                                                                                                                                                                                                                                                                                                                                                                                                                                                                                                                                                                                                                                                                                                                                                                                                                                                                                                                                                                                                                                                                                                                                                                                                                                                                                                                                                                               |  |  |
| <ul><li>the tree (leaves, bran</li><li>Among the most drou</li><li>Palo Verde, Palo Brea</li></ul>                                                                                                                                                                                                                                                                                                                                                        | means "green stick" in Spanish; all parts of<br>ches, limbs and trunk) are green<br>ght tolerant trees<br>and Desert Museum are often found in<br>to the striking colors of their bark |                                                                                                                                                                                                                                                                                                                                                                                                                                                                                                                                                                                                                                                                                                                                                                                                                                                                                                                                                                                                                                                                                                                                                                                                                                                                                                                                                                                                                                                                                                                                                                                                                                                                                                                                                                                                                                                                                                                                                                                                                                                                                                                               |  |  |

Flowers are pollinated by bees •

| Tipuana tipu                                                                                                                                                                                                                                                                                                                                      |                                                                                                                                                                                                                                                  |          |
|---------------------------------------------------------------------------------------------------------------------------------------------------------------------------------------------------------------------------------------------------------------------------------------------------------------------------------------------------|--------------------------------------------------------------------------------------------------------------------------------------------------------------------------------------------------------------------------------------------------|----------|
| Tipuana-tipu (Ro                                                                                                                                                                                                                                                                                                                                  | sewood)                                                                                                                                                                                                                                          |          |
| Family                                                                                                                                                                                                                                                                                                                                            | Fabaceae (Legume)                                                                                                                                                                                                                                | ALL ALL  |
| Native Region                                                                                                                                                                                                                                                                                                                                     | South Brazil                                                                                                                                                                                                                                     | T        |
| Plant Type                                                                                                                                                                                                                                                                                                                                        | Tree                                                                                                                                                                                                                                             |          |
| Average Height                                                                                                                                                                                                                                                                                                                                    | 25' – 40'                                                                                                                                                                                                                                        |          |
| Average<br>Spread/Width                                                                                                                                                                                                                                                                                                                           | 30' – 60', wider than high<br>Trunk diameter: 1 foot to 1½ feet                                                                                                                                                                                  |          |
| Exposure                                                                                                                                                                                                                                                                                                                                          | Full sun to partial shade                                                                                                                                                                                                                        | The Sta  |
| <ul> <li>Flattened crown<br/>that is wider than<br/>high, but can be<br/>pruned to make a<br/>denser, narrower,<br/>umbrella shaped<br/>crown</li> <li>3 inch light green<br/>leaves divided into<br/>11-21 oblong, 1 ½"<br/>long leaflets</li> <li>Leaves grow in<br/>clusters; fern-like<br/>leaves has very lacy<br/>weeping boughs</li> </ul> |                                                                                                                                                                                                                                                  |          |
| <ul> <li>Flower</li> <li>Early summer, puts on a very unique show of golden blooms over the entire tree</li> <li>Yellow to apricot pea shaped flowers, ¾ inches across</li> </ul>                                                                                                                                                                 |                                                                                                                                                                                                                                                  |          |
| Flower Color                                                                                                                                                                                                                                                                                                                                      | Yellow                                                                                                                                                                                                                                           | S 9 - 94 |
| Fruit                                                                                                                                                                                                                                                                                                                                             | Samara, 'helicopter' winged pod, tan                                                                                                                                                                                                             |          |
| Cold Hardy                                                                                                                                                                                                                                                                                                                                        | 25° F                                                                                                                                                                                                                                            |          |
| <ul> <li>have been known to li</li> <li>Great shade tree</li> <li>Tends to form low co-<br/>form bark inclusions re</li> <li>Great selection for lot</li> </ul>                                                                                                                                                                                   | re known as 'travelers' and, in some cases,<br>ft concrete; install root barriers<br>dominant stems that if unpruned might<br>esulting in catastrophic limb failure<br>s of shade; very rapid growth rate<br>5 critical to obtain good structure |          |
|                                                                                                                                                                                                                                                                                                                                                   |                                                                                                                                                                                                                                                  |          |